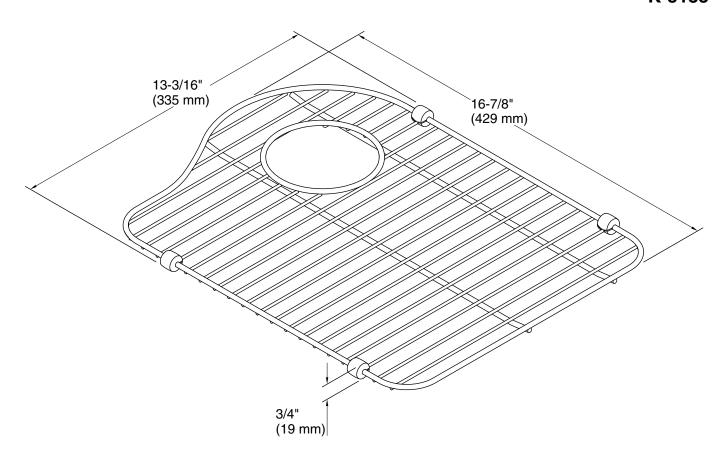

### **Technical Information**

All product dimensions are nominal.

Material: Stainless Steel